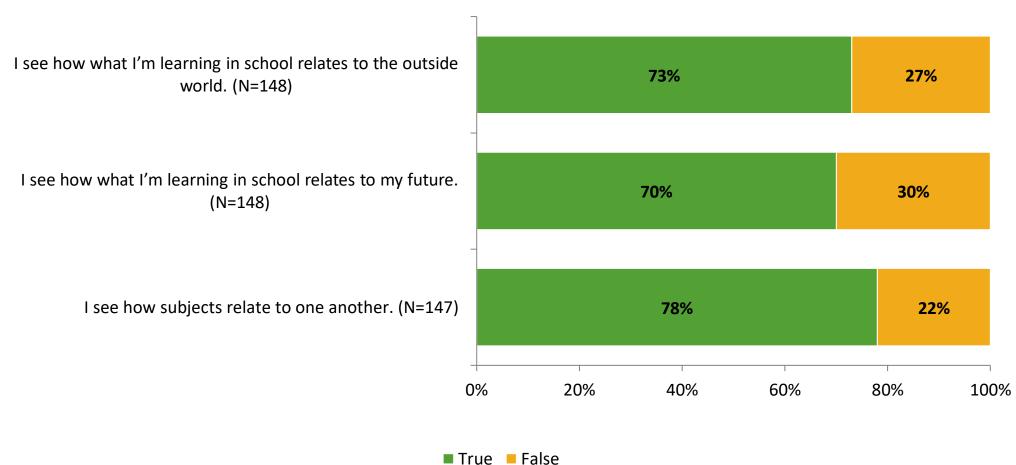

chool Year



## **Participation**

| Responding Group    | Number of Invitations Delivered (NMax) | Number of Responses<br>(N) | Response Rate | Total Responses |
|---------------------|----------------------------------------|----------------------------|---------------|-----------------|
| Elementary Students | 204                                    | 149                        | 73%           | 149             |



## **Overall Engagement**





## **Overall Engagement (Continued)**





#### **Like School**

Thinking about how you feel/act most of the time, is the following statement true or false?

Generally, I like school. (N=144) 78% 22% 0% 20% 40% 60% 80% 100%

■ True ■ False



## **Class Experience**



## **Student Experience**





## **Academic Support**





#### Relevance



#### **Involvement**



## **Self-Management**





#### Grit





## Acceptance



## **Relationships with Peers**





## **Relationships with Adults in School**







Follow us on Twitter: @k12insight

www.k12insight.com