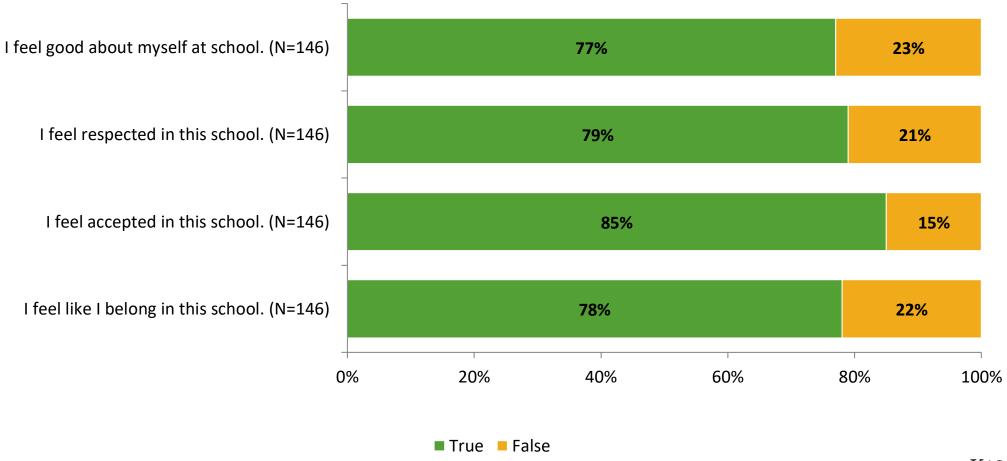

livered (NMax) | Number of Responses<br>(N) | Response Rate | Total Responses |
|---------------------|----------------------------------------|----------------------------|---------------|-----------------|
| Elementary Students | 204                                    | 149                        | 73%           | 149             |



## **Overall Engagement**





## **Overall Engagement (Continued)**





#### **Like School**

Thinking about how you feel/act most of the time, is the following statement true or false?

Generally, I like school. (N=144) 78% 22% 0% 20% 40% 60% 80% 100%

■ True ■ False



## **Class Experience**



## **Student Experience**





## **Academic Support**





#### Relevance



#### **Involvement**



## **Self-Management**





#### Grit





## Acceptance



## **Relationships with Peers**





## **Relationships with Adults in School**







Follow us on Twitter: @k12insight

www.k12insight.com