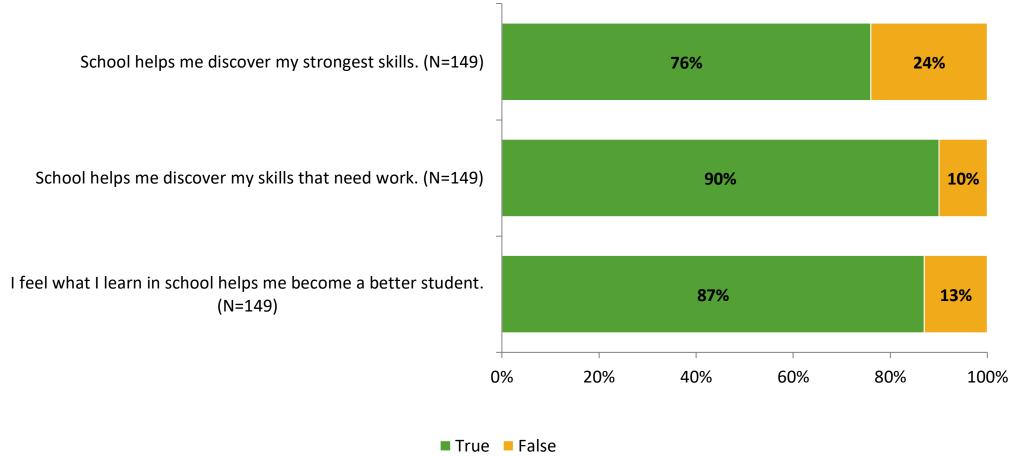

t Hills Elementary School**

Results

2021-2022 School Year



## **Participation**

| Responding Group    | Number of Invitations Delivered (NMax) | Number of Responses<br>(N) | Response Rate | Total Responses |
|---------------------|----------------------------------------|----------------------------|---------------|-----------------|
| Elementary Students | 204                                    | 149                        | 73%           | 149             |



## **Overall Engagement**





## **Overall Engagement (Continued)**





#### **Like School**

Thinking about how you feel/act most of the time, is the following statement true or false?

Generally, I like school. (N=144) 78% 22% 0% 20% 40% 60% 80% 100%

■ True ■ False



## **Class Experience**



## **Student Experience**





## **Academic Support**





#### Relevance



#### **Involvement**



## **Self-Management**





#### Grit





## Acceptance



## **Relationships with Peers**





## **Relationships with Adults in School**







Follow us on Twitter: @k12insight

www.k12insight.com