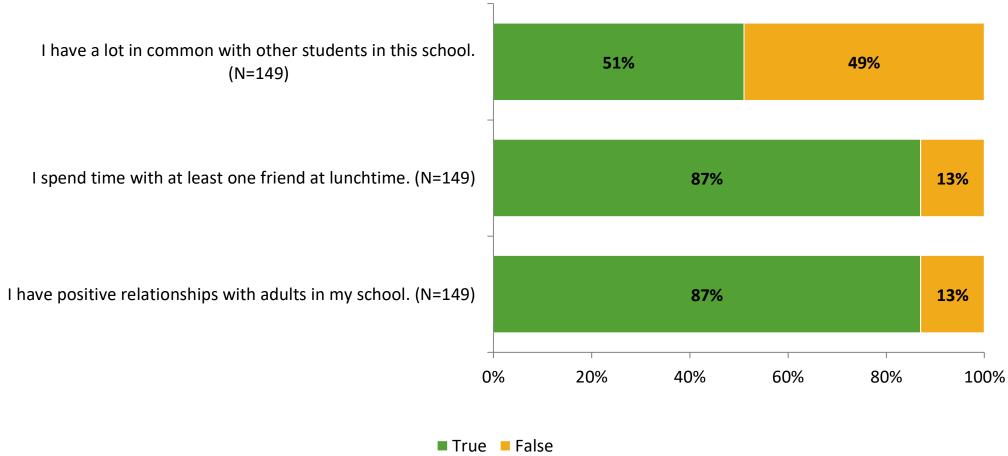

## **Relationships with Peers**

## **Relationships with Adults in School**

Follow us on Twitter: @k12insight

www.k12insight.com