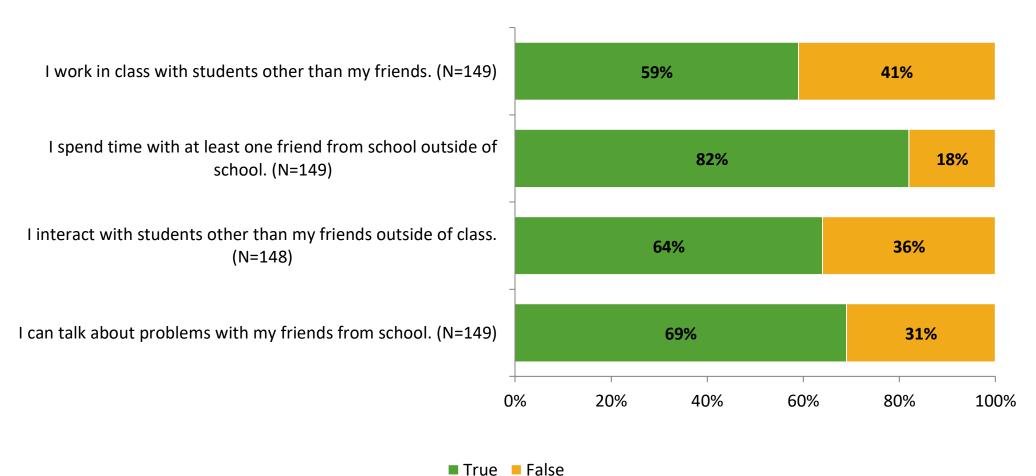

s<br>(N) | Response Rate | Total Responses |
|---------------------|----------------------------------------|----------------------------|---------------|-----------------|
| Elementary Students | 204                                    | 149                        | 73%           | 149             |



## **Overall Engagement**





## **Overall Engagement (Continued)**





#### **Like School**

Thinking about how you feel/act most of the time, is the following statement true or false?

Generally, I like school. (N=144) 78% 22% 0% 20% 40% 60% 80% 100%

■ True ■ False



## **Class Experience**



## **Student Experience**





## **Academic Support**





#### Relevance



#### **Involvement**



## **Self-Management**





#### Grit





## Acceptance



## **Relationships with Peers**





## **Relationships with Adults in School**







Follow us on Twitter: @k12insight

www.k12insight.com