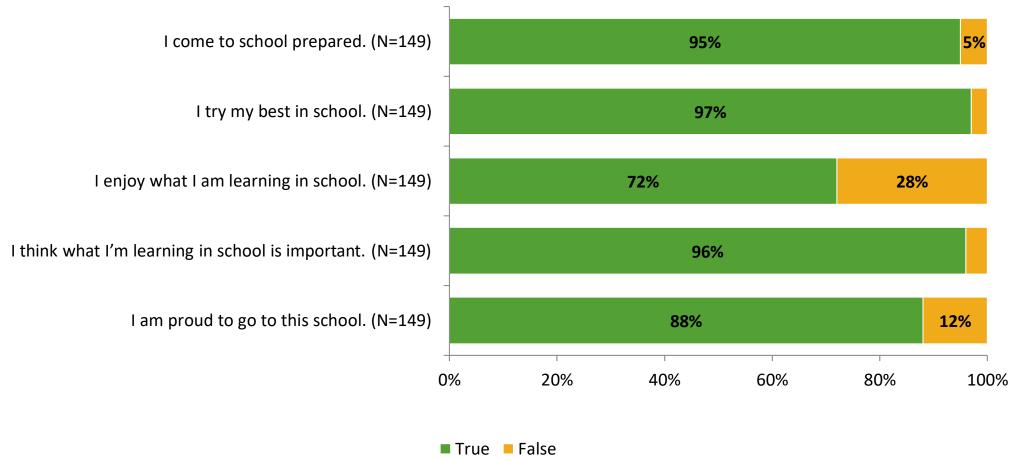

# **Student Engagement Survey for Elementary Surveys: Sunset Hills Elementary School**

Results

2021-2022 School Year



## **Participation**

| Responding Group    | Number of Invitations Delivered (NMax) | Number of Responses<br>(N) | Response Rate | Total Responses |
|---------------------|----------------------------------------|----------------------------|---------------|-----------------|
| Elementary Students | 204                                    | 149                        | 73%           | 149             |



## **Overall Engagement**





## **Overall Engagement (Continued)**





#### **Like School**

Thinking about how you feel/act most of the time, is the following statement true or false?

Generally, I like school. (N=144) 78% 22% 0% 20% 40% 60% 80% 100%

■ True ■ False



## **Class Experience**



## **Student Experience**





## **Academic Support**





#### Relevance



#### **Involvement**



## **Self-Management**





#### Grit





## Acceptance



## **Relationships with Peers**





## **Relationships with Adults in School**







Follow us on Twitter: @k12insight

www.k12insight.com