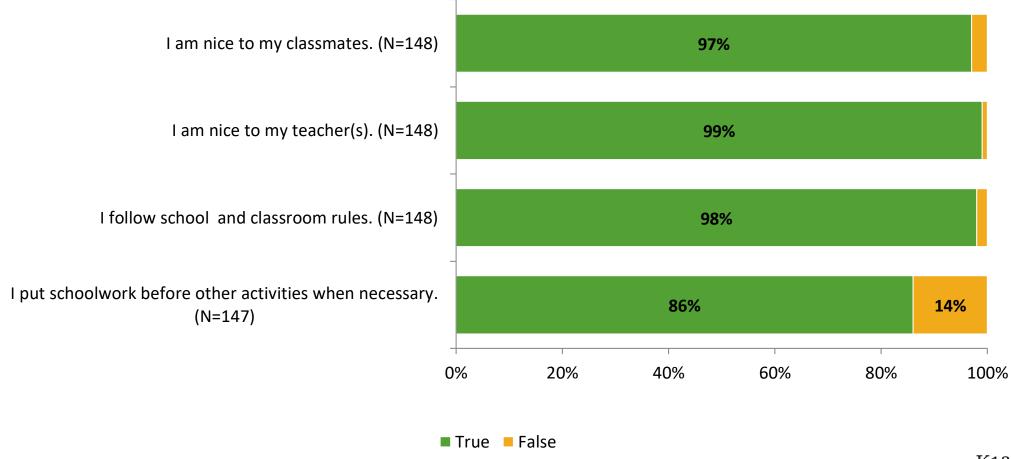

roup    | Number of Invitations Delivered (NMax) | Number of Responses<br>(N) | Response Rate | Total Responses |
|---------------------|----------------------------------------|----------------------------|---------------|-----------------|
| Elementary Students | 204                                    | 149                        | 73%           | 149             |



## **Overall Engagement**





## **Overall Engagement (Continued)**





#### **Like School**

Thinking about how you feel/act most of the time, is the following statement true or false?

Generally, I like school. (N=144) 78% 22% 0% 20% 40% 60% 80% 100%

■ True ■ False



## **Class Experience**



## **Student Experience**





## **Academic Support**





#### Relevance



#### **Involvement**



## **Self-Management**





#### Grit





## Acceptance



## **Relationships with Peers**





## **Relationships with Adults in School**







Follow us on Twitter: @k12insight

www.k12insight.com