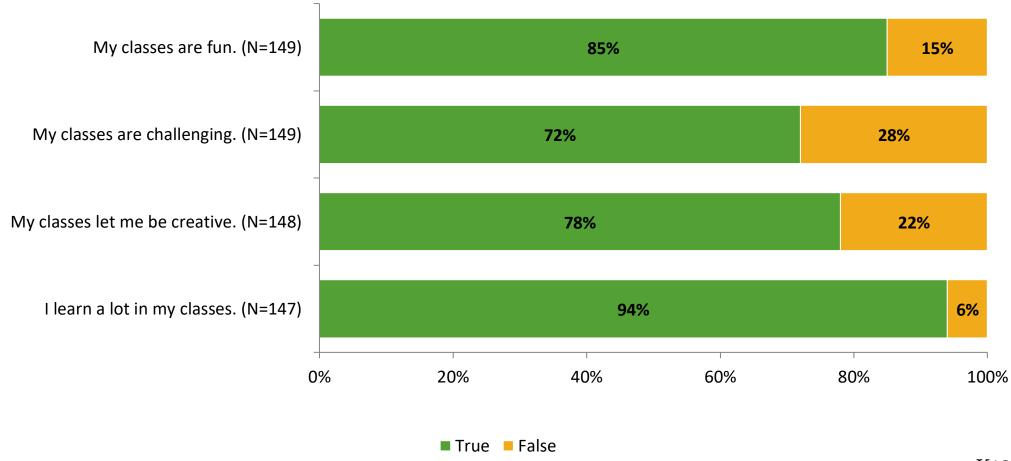

for Elementary Surveys: Sunset Hills Elementary School**

Results

2021-2022 School Year



## **Participation**

| Responding Group    | Number of Invitations Delivered (NMax) | Number of Responses<br>(N) | Response Rate | Total Responses |
|---------------------|----------------------------------------|----------------------------|---------------|-----------------|
| Elementary Students | 204                                    | 149                        | 73%           | 149             |



## **Overall Engagement**





## **Overall Engagement (Continued)**





#### **Like School**

Thinking about how you feel/act most of the time, is the following statement true or false?

Generally, I like school. (N=144) 78% 22% 0% 20% 40% 60% 80% 100%

■ True ■ False



## **Class Experience**



## **Student Experience**





## **Academic Support**





#### Relevance



#### **Involvement**



## **Self-Management**





#### Grit





## Acceptance



## **Relationships with Peers**





## **Relationships with Adults in School**







Follow us on Twitter: @k12insight

www.k12insight.com