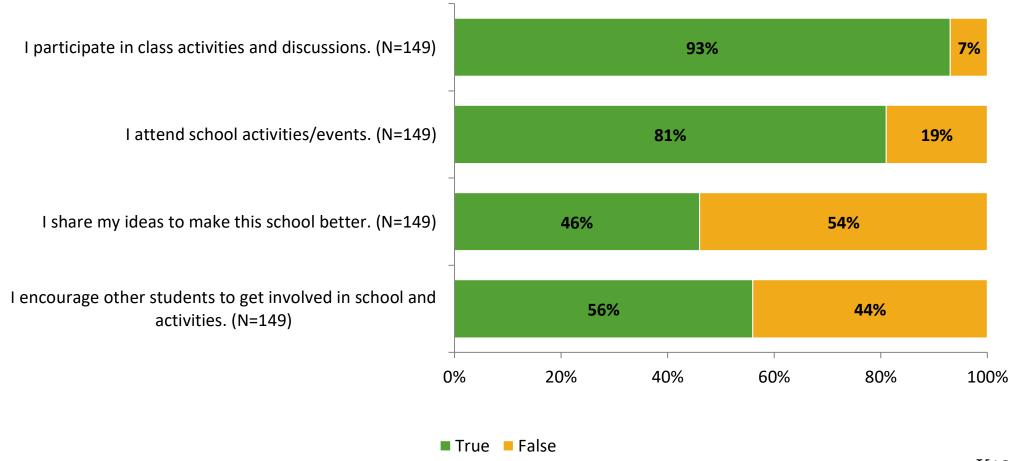

cipation**

| Responding Group    | Number of Invitations Delivered (NMax) | Number of Responses<br>(N) | Response Rate | Total Responses |
|---------------------|----------------------------------------|----------------------------|---------------|-----------------|
| Elementary Students | 204                                    | 149                        | 73%           | 149             |



## **Overall Engagement**





## **Overall Engagement (Continued)**





#### **Like School**

Thinking about how you feel/act most of the time, is the following statement true or false?

Generally, I like school. (N=144) 78% 22% 0% 20% 40% 60% 80% 100%

■ True ■ False



## **Class Experience**



## **Student Experience**





## **Academic Support**





#### Relevance



#### **Involvement**



## **Self-Management**





#### Grit





## Acceptance



## **Relationships with Peers**





## **Relationships with Adults in School**







Follow us on Twitter: @k12insight

www.k12insight.com